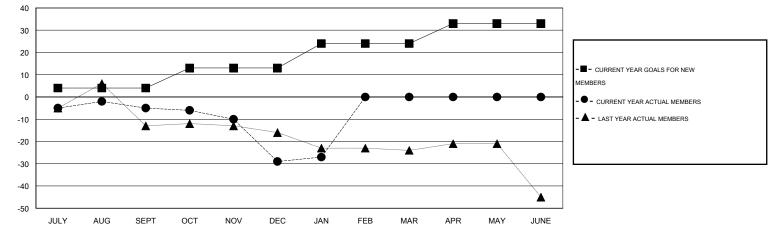

## GMT: Cindy Greag

| GMT: Cindy                  | MT: Cindy Gregg LOCATION VIRGINIA |                   |                  |                  |                             |                    |                                     |                    |                  |  |
|-----------------------------|-----------------------------------|-------------------|------------------|------------------|-----------------------------|--------------------|-------------------------------------|--------------------|------------------|--|
|                             |                                   | Clubs             |                  |                  | Members                     |                    |                                     |                    |                  |  |
|                             | RESU                              | LTS FOR 2015-2016 | i                |                  | RESULTS FOR 2015-2016       |                    |                                     |                    |                  |  |
| QUARTER                     | NEW CLUB<br>GOAL                  | NEW CLUBS         | DROPPED<br>CLUBS | NET<br>GAIN/LOSS | QUARTER                     | NEW MEMBER<br>GOAL | CHARTER AND<br>NEW MEMBERS<br>ADDED | DROPPED<br>MEMBERS | NET<br>GAIN/LOSS |  |
| JULY/AUG/SEPT               | 0                                 | 0                 | 0                | 0                | JULY/AUG/SEPT               | 4                  | 6                                   | 11                 | -5               |  |
| OCT/NOV/DEC                 | 0                                 | 0                 | 1                | -1               | OCT/NOV/DEC                 | 9                  | 2                                   | 26                 | -24              |  |
| JAN/FEB/MAR<br>APR/MAY/JUNE | 0<br>0                            | 0<br>0            | 0<br>0           | 0<br>0           | JAN/FEB/MAR<br>APR/MAY/JUNE | 11<br>9            | 16<br>0                             | 14<br>0            | 2<br>0           |  |